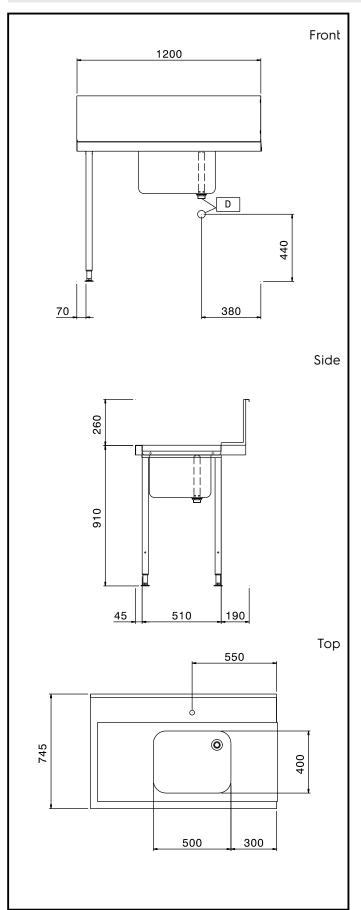

## **Key Information:**

External dimensions, Width:

865309 (BHHPTB12L) 1200 mm External dimensions, Depth: 745 mm External dimensions, Height: 1170 mm Net weight: 8 kg

Splashback Dimensions, Height: 300 mm Basin dimensions: 500x400x300h

#### Item No.

For hood type dishwashers. Constructed in 304 AISI stainless steel with backsplash mm250h. N. 2 square 40x40mm tubular legs on height-adjustable feet. Bowl size mm500x400x300h with overflow pipe and drain hole. Basket direction: from left to right.

#### Construction

- Stainless steel feet 50 mm adjustable in height to ensure that tables drain back into the dishwasher.
- Included splashback to prevent water spatter.
- Deep anti-drip profiles completely folded with lower edge for safe and easy cleaning.
- All surfaces smooth with polished finish.
- 40x40 mm square tubular legs in AISI 304 stainless steel.
- 304 AISI stainless steel construction throughout.
- To be secured to the dishwasher and fitted with one pair of legs at the other end.
- Bowl size 500x400x300h with drain hole and strainer.