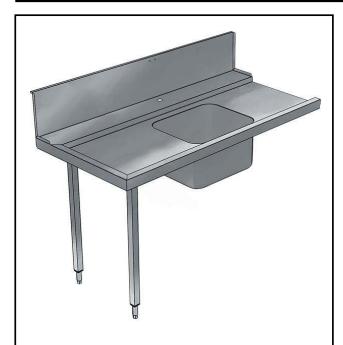

865309 (BHHPTB12L)

Prewash table with 500x400mm bowl for Hood Type, I>r, 1200mm

#### Item No.

For hood type dishwashers. Constructed in 304 AISI stainless steel with backsplash mm250h. N. 2 square 40x40mm tubular legs on height-adjustable feet. Bowl size mm500x400x300h with overflow pipe and drain hole. Basket direction: from left to right.

#### Construction

- Stainless steel feet 50 mm adjustable in height to ensure that tables drain back into the dishwasher.
- Included splashback to prevent water spatter.
- Deep anti-drip profiles completely folded with lower edge for safe and easy cleaning.
- All surfaces smooth with polished finish.
- 40x40 mm square tubular legs in AISI 304 stainless steel.
- 304 AISI stainless steel construction throughout.
- To be secured to the dishwasher and fitted with one pair of legs at the other end.
- Bowl size 500x400x300h with drain hole and strainer.